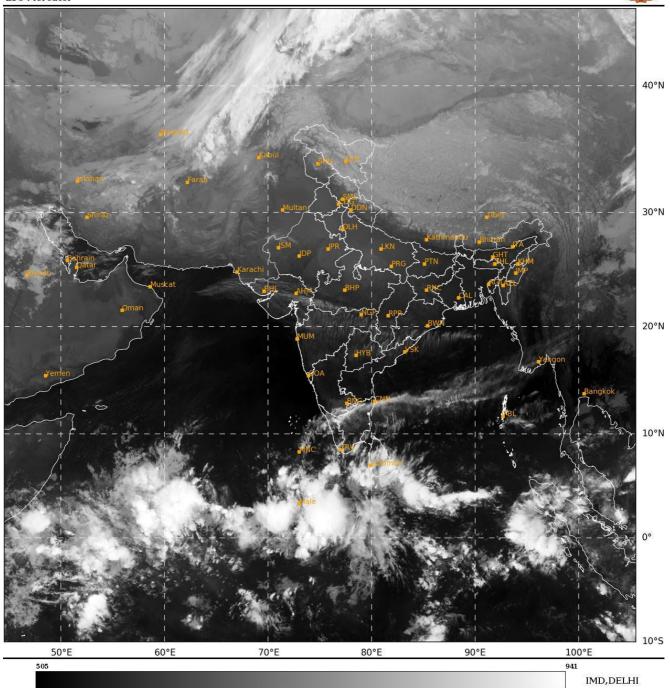

#### **BAY OF BENGAL:**

A CYCLONIC CIRCULATION LAY OVER NORTHEAST BAY OF BENGAL & ADJOINING BANGLADESH AT 1.5 KM ABOVE MEAN SEA LEVEL AT 0300UTC OF TODAY, THE  $29^{\text{TH}}$  DECEMBER.

SCATTERED LOW AND MEDIUM CLOUDS WITH EMBEDDED INTENSE TO VERY INTENSE CONVECTION LAY OVER SRILANKA, SOUTHWEST BAY OF BENGAL (MINIMUM CLOUD TOP TEMPERATURE MINUS 80 DEG CEL). SCATTERED LOW AND MEDIUM CLOUDS WITH EMBEDDED MODERATE TO INTENSE CONVECTION LAY OVER PALK STRAIT, GULF OF MANNAR AND ISOLATED WEAK TO MODERATE CONVECTION LAY OVER REST OF SOUTH BAY OF BENGAL & CENTRAL BAY OF BENGAL.

## **ARABIAN SEA:**

SCATTERED LOW AND MEDIUM CLOUDS WITH EMBEDDED INTENSE TO VERY INTENSE CONVECTION LAY OVER SOUTH ARABIAN SEA ADJOINING EQUTORIAL INDIAN OCEAN MALDIVES AREA & COMORIN AREA (MINIMUM CLOUD TOP TEMPERATURE MINUS 90 DEG CEL).